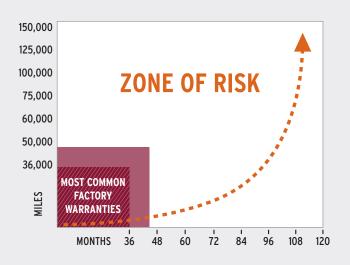

## Fact 1

# As your vehicle gets older, the risk and cost of repairs increases.